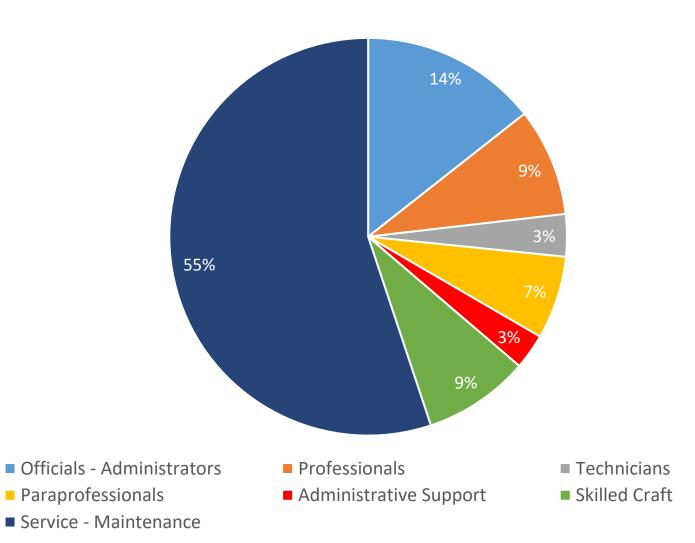

# Workforce by Position

| Job Group                 | Male | Female |
|---------------------------|------|--------|
| Officials /Administrators | 100  | 84     |
| Professionals             | 61   | 46     |
| Technicians               | 24   | 6      |
| Paraprofessionals         | 47   | 25     |
| Administrative Support    | 20   | 41     |
| Skilled Craft Workers     | 60   | 0      |
| Service and Maintenance   | 383  | 53     |
| Total                     | 695  | 255    |