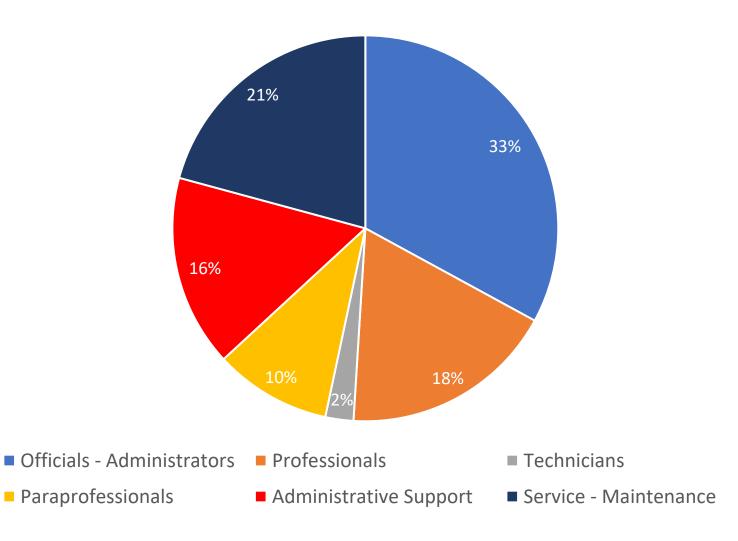

# Workforce by Position

| Job Group                 | Male | Female |
|---------------------------|------|--------|
| Officials /Administrators | 100  | 84     |
| Professionals             | 61   | 46     |
| Technicians               | 24   | 6      |
| Paraprofessionals         | 47   | 25     |
| Administrative Support    | 20   | 41     |
| Skilled Craft Workers     | 60   | 0      |
| Service and Maintenance   | 383  | 53     |
| Total                     | 695  | 255    |