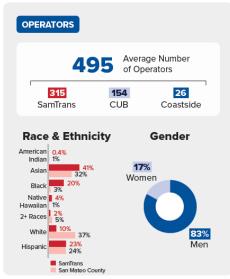

## **QUARTERLY DASHBOARD**

July - September 2023 (FY24 Q1)

Percent change from the previous year (FY23 Q1)

<sup>&</sup>lt;sup>2</sup> Buses are on-time if they depart a timepoint within 59 seconds before schedule or 4 minutes and 59 seconds after schedule

## **Quarter 1 Dashboard (Jul-Sep) Highlights**

<sup>&</sup>lt;sup>1</sup> Percent change from the previous year (FY23 Q1)

<sup>&</sup>lt;sup>2</sup> Buses are on-time if they depart a timepoints within 59 seconds before schedule or 4 minutes and 59 seconds after schedule