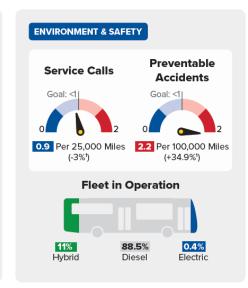

## **QUARTERLY DASHBOARD**

July - September 2023 (FY24 Q1)

Percent change from the previous year (FY23 Q1)

<sup>&</sup>lt;sup>2</sup> Buses are on-time if they depart a timepoint within 59 seconds before schedule or 4 minutes and 59 seconds after schedule

## **Quarter 1 Dashboard (Jul-Sep) Highlights**

<sup>&</sup>lt;sup>1</sup> Percent change from the previous year (FY23 Q1)

<sup>&</sup>lt;sup>2</sup> Buses are on-time if they depart a timepoints within 59 seconds before schedule or 4 minutes and 59 seconds after schedule

Battery electric bus entered revenue service in Q1!

<sup>&</sup>lt;sup>1</sup> Percent change from the previous year (FY23 Q1)

<sup>&</sup>lt;sup>2</sup> Buses are on-time if they depart a timepoints within 59 seconds before schedule or 4 minutes and 59 seconds after schedule