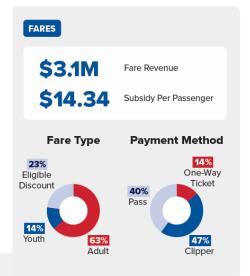

## **QUARTERLY DASHBOARD**

July - September 2023 (FY24 Q1)

Percent change from the previous year (FY23 Q1)

<sup>&</sup>lt;sup>2</sup> Buses are on-time if they depart a timepoint within 59 seconds before schedule or 4 minutes and 59 seconds after schedule

## **Quarter 1 Dashboard (Jul-Sep) Highlights**

<sup>&</sup>lt;sup>1</sup> Percent change from the previous year (FY23 Q1)

<sup>&</sup>lt;sup>2</sup> Buses are on-time if they depart a timepoints within 59 seconds before schedule or 4 minutes and 59 seconds after schedule