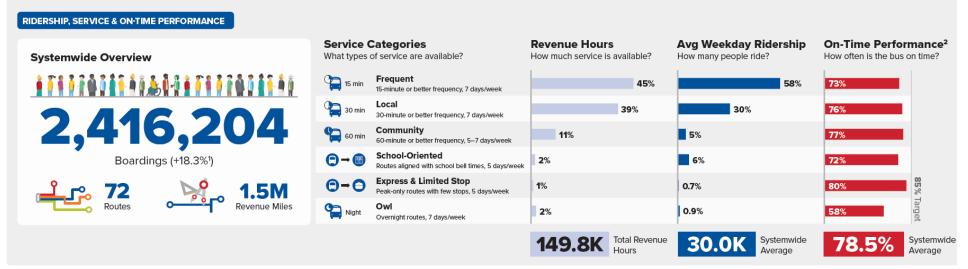

## **QUARTERLY DASHBOARD**

July - September 2023 (FY24 Q1)

Percent change from the previous year (FY23 Q1)

<sup>&</sup>lt;sup>2</sup> Buses are on-time if they depart a timepoint within 59 seconds before schedule or 4 minutes and 59 seconds after schedule

## **Quarter 1 Dashboard (Jul-Sep) Highlights**

<sup>&</sup>lt;sup>1</sup> Percent change from the previous year (FY23 Q1)

<sup>&</sup>lt;sup>2</sup> Buses are on-time if they depart a timepoints within 59 seconds before schedule or 4 minutes and 59 seconds after schedule