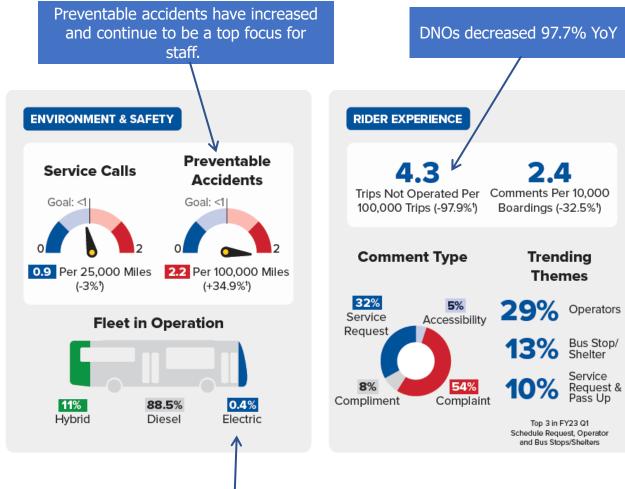

Battery electric bus entered revenue service in Q1!

<sup>&</sup>lt;sup>1</sup> Percent change from the previous year (FY23 Q1)

<sup>&</sup>lt;sup>2</sup> Buses are on-time if they depart a timepoints within 59 seconds before schedule or 4 minutes and 59 seconds after schedule