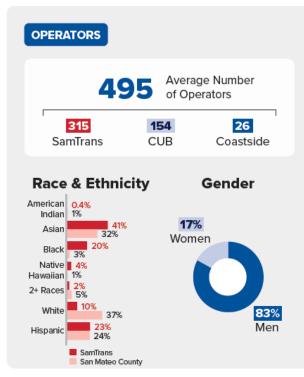

## **Quarter 1 Dashboard (Jul-Sep) Highlights**

<sup>&</sup>lt;sup>1</sup> Percent change from the previous year (FY23 Q1)

<sup>&</sup>lt;sup>2</sup> Buses are on-time if they depart a timepoints within 59 seconds before schedule or 4 minutes and 59 seconds after schedule