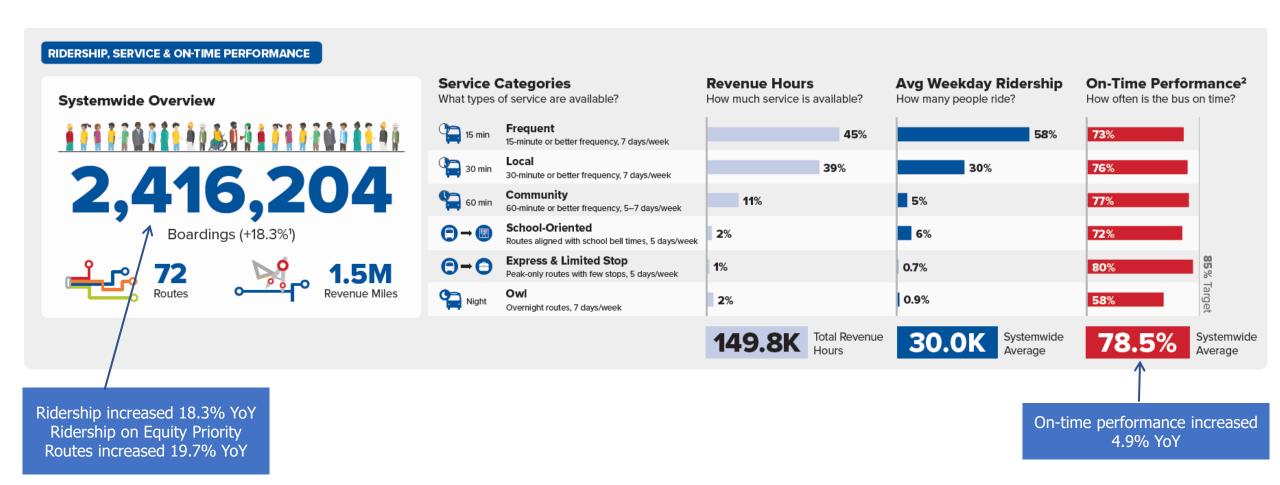

## **QUARTERLY DASHBOARD**

July - September 2023 (FY24 Q1)

Percent change from the previous year (FY23 Q1)

<sup>&</sup>lt;sup>2</sup> Buses are on-time if they depart a timepoint within 59 seconds before schedule or 4 minutes and 59 seconds after schedule

## **Quarter 1 Dashboard (Jul-Sep) Highlights**

<sup>&</sup>lt;sup>1</sup> Percent change from the previous year (FY23 Q1)

<sup>&</sup>lt;sup>2</sup> Buses are on-time if they depart a timepoints within 59 seconds before schedule or 4 minutes and 59 seconds after schedule