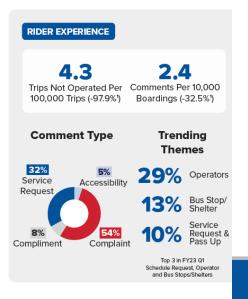

## **QUARTERLY DASHBOARD**

July - September 2023 (FY24 Q1)

Percent change from the previous year (FY23 Q1)

<sup>&</sup>lt;sup>2</sup> Buses are on-time if they depart a timepoint within 59 seconds before schedule or 4 minutes and 59 seconds after schedule

## **Quarter 1 Dashboard (Jul-Sep) Highlights**

<sup>&</sup>lt;sup>1</sup> Percent change from the previous year (FY23 Q1)

<sup>&</sup>lt;sup>2</sup> Buses are on-time if they depart a timepoints within 59 seconds before schedule or 4 minutes and 59 seconds after schedule