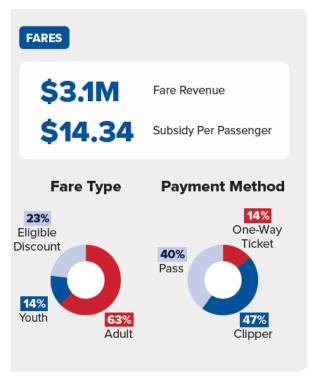

## **QUARTERLY DASHBOARD**

July - September 2023 (FY24 Q1)

Percent change from the previous year (FY23 Q1)

<sup>&</sup>lt;sup>2</sup> Buses are on-time if they depart a timepoint within 59 seconds before schedule or 4 minutes and 59 seconds after schedule

## **Quarter 1 Dashboard (Jul-Sep) Highlights**

<sup>&</sup>lt;sup>1</sup> Percent change from the previous year (FY23 Q1)

<sup>&</sup>lt;sup>2</sup> Buses are on-time if they depart a timepoints within 59 seconds before schedule or 4 minutes and 59 seconds after schedule